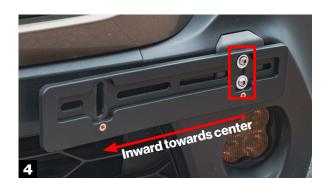

Use the two smaller countersunk hex head screws to secure the smaller part of the plate mount. It will fit snugly. This locks it in place to your bumper.

Using the two larger hex head bolts and washers, connect the license plate bracket to the bumper mount. Make sure bracket is mounted inward towards the center of the bumper.

Finally, attach your license plate with the screws that are supplied with the license plate bracket.

\*\*\*Don't forget to get your AlteredAWD Front License Plate Delete Plate.