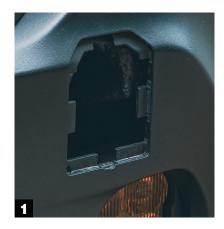

## Installation Guide Front Plate Mount for 2022-23 Outback Wilderness

Remove the towing connector cover. You can install this one either the left or right side of your front bumper.

Insert the first part of the license plate mount at an angle and then prop it up vertically as shown above.