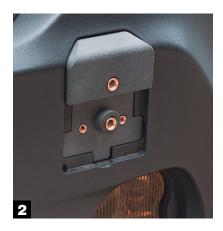

## Installation Guide Front Plate Mount for 2022-23 Outback Wilderness

Remove the towing connector cover. You can install this one either the left or right side of your front bumper.

Insert the first part of the license plate mount at an angle and then prop it up vertically as shown above.

Use the two smaller countersunk hex head screws to secure the smaller part of the plate mount. It will fit snugly. This locks it in place to your bumper.

Using the two larger hex head bolts and washers, connect the license plate bracket to the bumper mount. Make sure bracket is mounted inward towards the center of the bumper.