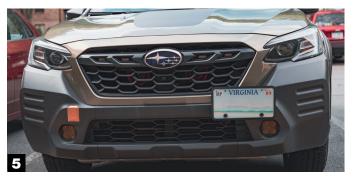

Finally, attach your license plate with the screws that are supplied with the license plate bracket.

\*\*\*Don't forget to get your AlteredAWD Front License Plate Delete Plate.