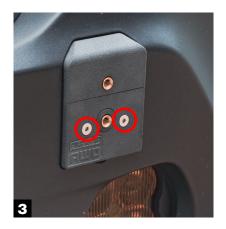

Use the two smaller countersunk hex head screws to secure the smaller part of the plate mount. It will fit snugly. This locks it in place to your bumper.

Using the two larger hex head bolts and washers, connect the license plate bracket to the bumper mount. Make sure bracket is mounted inward towards the center of the bumper.